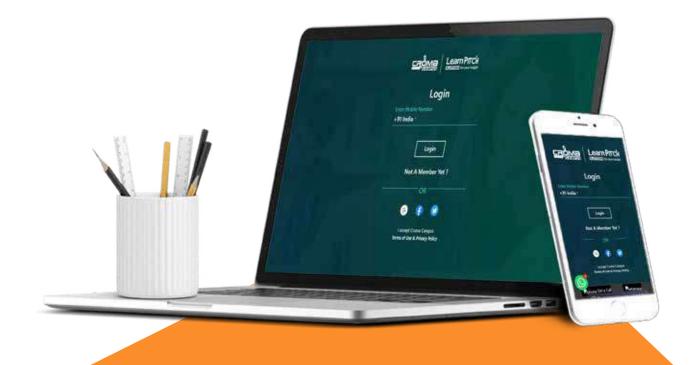

# e-Learning through LMS

## Learning Management System

Our LMS (LearnPitch) is for the administration, documentation, tracking, reporting, automation, and delivery of educational courses, training programs, or learning and development programs.

Our LMS has been designed to identify training and learning gaps, using analytical data and reporting to keep you up with the class activities.